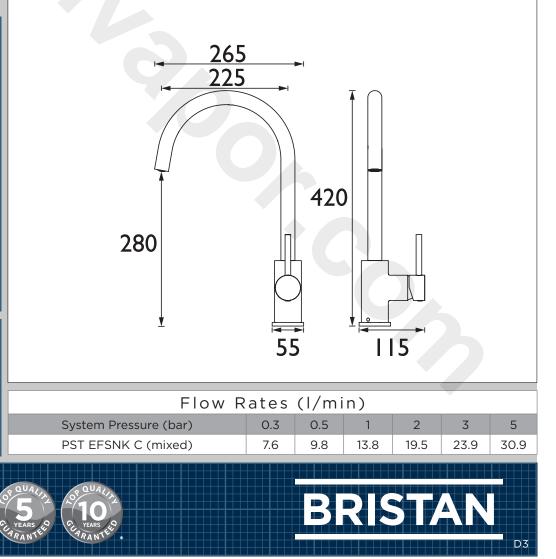

## Dimensions (measurements in mm)

Bristan, Birch Coppice Business Park, Dordon, Tamworth, B78 ISG. Web Site: www.bristan.com Telephone: 0330 026 6273. Email: enquire@bristan.com.

\* - 10 year guarantee applies to products purchased on or after 01/04/2021. The information contained on this page was correct at date of issue. Fitting Dimensions are provided as a guide only. Some variation may occur due to manufacturing tolerances. Bristan pursues a policy of continuous improvement in design and performance of its products and so reserves the right to change specifications without prior notice.