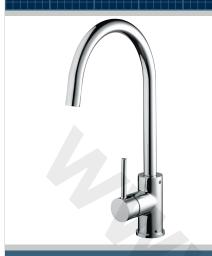

# PISTACHIO Tap Range Pistachio Easyfit Monobloc Sink Mixer Chrome Tap Only

#### Features:

- Long life ceramic cartridge for added durability and ease of use
- Product supplied without Easyfit base
- Minimum working pressure of 0.3 bar